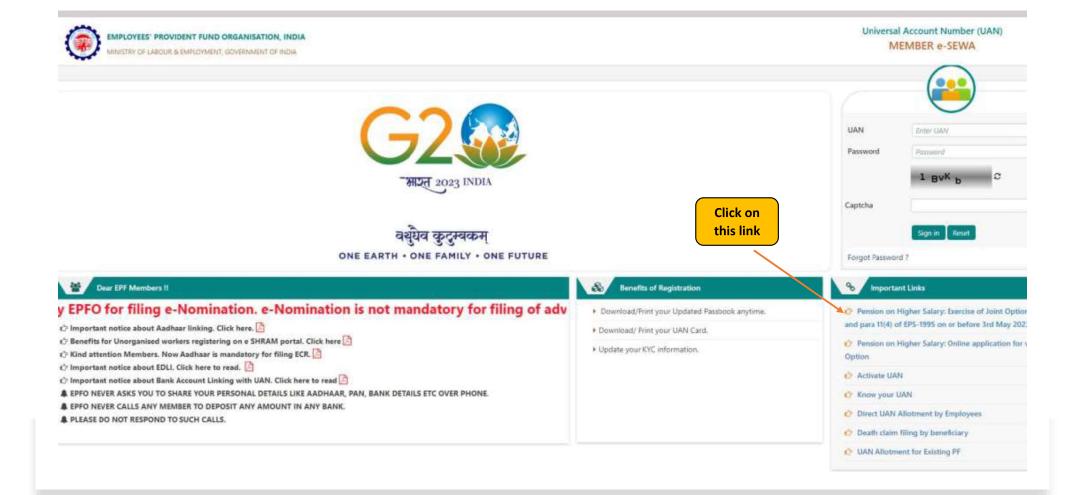

## S.O.P for filing Joint Option for Enhanced EPS - 95 Pension







## EMPLOYEES' PROVIDENT FUND ORGANISATION, INDIA MINISTRY OF LABOUR & EMPLOYMENT, GOVERNMENT OF INDIA



©2015. Powered by EPFO Mon, 27 Feb 2023 (PV 1.0.8) This site is best viewed at 1920 x 1080 resolution in Mozilia Firefox 58.0+ 5 G





EMPLOYEES' PROVIDENT FUND ORGANISATION, INDIA

## Registration request for exercising of Joint options under para 11(3) and 11(4) of EPS-1995



| GET AUTHO<br>Ph | NIZATION                                                                         | VALIDATE USES                                         | SUBMIT APPLICATION                                                                                                          |                                                                    | ACKNOWLED<br>NUMBER GEI |
|-----------------|---------