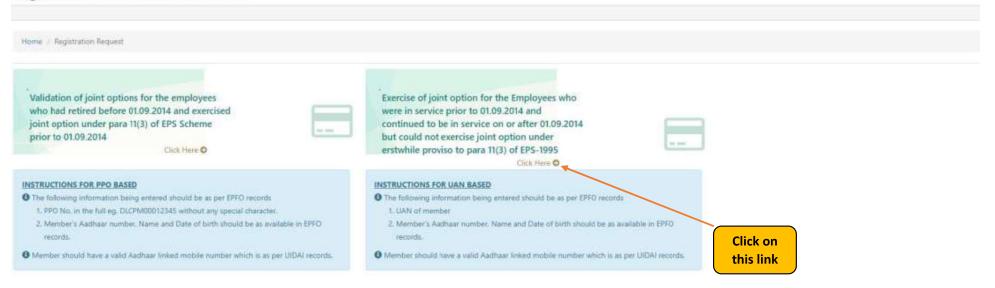

## S.O.P for filing Joint Option for Enhanced EPS - 95 Pension







## EMPLOYEES' PROVIDENT FUND ORGANISATION, INDIA MINISTRY OF LABOUR & EMPLOYMENT, GOVERNMENT OF INDIA



©2015. Powered by EPFO Mon, 27 Feb 2023 (PV 1.0.8) This site is best viewed at 1920 x 1080 resolution in Mozilia Firefox 58.0+ 5 G





EMPLOYEES' PROVIDENT FUND ORGANISATION, INDIA

## Registration request for exercising of Joint options under para 11(3) and 11(4) of EPS-1995



| GET AUTHO<br>Ph | NIZATION                                                                         | VALIDATE USES                                         | SUBMIT APPLICATION                                                                                                          |                                                                    | ACKNOWLED<br>NUMBER GEI |
|-----------------|----------------------------------------------------------------------------------|-----------------------------------