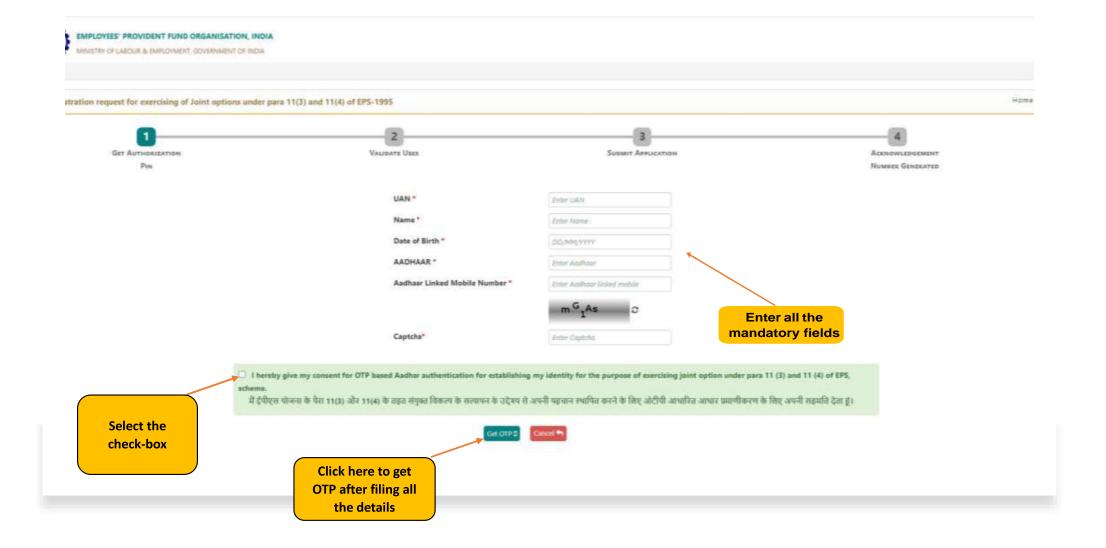

## Registration request for exercising of Joint options under para 11(3) and 11(4) of EPS-1995

| GET AUTHO<br>Ph | NIZATION                                                                         | VALIDATE USES                                         | SUBMIT APPLICATION                                                                                                          |                                                                    | ACKNOWLED<br>NUMBER GEI |
|-----------------|----------------------------------------------------------------------------------|-------------------------------------------------------|-----------------------------------------------------------------------------------------------------------------------------|--------------------------------------------------------------------|-------------------------|
| Pe              | nsion On Higher Wages Application Form                                           |                                                       |                                                                                                                             |                                                                    |                         |
|                 |                                                                                  |                                                       | Joint Option Form                                                                                                           |                                                                    |                         |
|                 | [From the Employees who were in se                                               | rvice prior to 01.09.2014 and continued               | d to be in service on or after 01.09.2014 but could not<br>para 11(3) of EPS-1995]                                          | exercise joint option under erstwhile proviso to                   |                         |
|                 | To be exercised by eligible members                                              | of EPS-1995 on or before 03rd May, 2023 in accordance | e with para $44(\ensuremath{\text{iv}})$ read with Para $44(\ensuremath{\text{v}})$ of the order dated $4.11.2022$ of the H | on'ble Supreme Court in SLP No. 8658-8659 of 2019.                 |                         |
|                 | Disclaimer                                                                       |                                                       |                                                                                                                             |                                                                    |                         |
|                 | I have oone through Supreme Court Judgement                                      | dated 04.11.2022 in SLP (C) No.8658-8659 of 2019 and  | I am registering this joint option in terms of directions contained in the said                                             | judgement. I undertake that the pension will be calculated subject |                         |
| ct the          | to formula determined under the Scheme for this pu                               | rpose.                                                |                                                                                                                             |                                                                    |                         |
|                 |                                                                                  | грозе.                                                |                                                                                                                             |                                                                    |                         |
|                 | to formula determined under the Scheme for this pu                               | 100073093010                                          | AADHAAB                                                                                                                     |                                                                    |                         |
|                 | to formula determined under the Scheme for this pu<br>UAN Details                | ·                                                     | AADHAAR<br>Date Of Birth                                                                                                    |                                                                    |                         |
| ct the<br>k-box | to formula determined under the Scheme for this pu<br>UAN Details                | ·                                                     |                                                                                                                             |                                                                    |                         |
|                 | to formula determined under the Scheme for this pu<br>UAN Details<br>UAN<br>Name | ·                                                     | Date Of Birth                                                                                                               | NA.                                                                |                         |