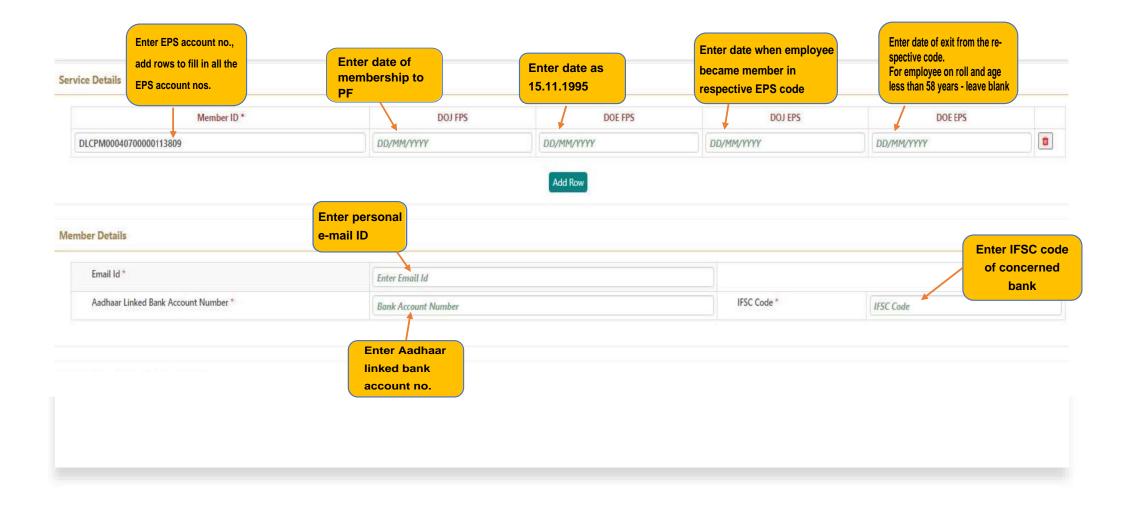

| Attach Permission<br>Certificate provide<br>BEL (Annexure -A                                                                                                                                                                     | ed by                                                                           |
|----------------------------------------------------------------------------------------------------------------------------------------------------------------------------------------------------------------------------------|---------------------------------------------------------------------------------|
| Joint Option & Contribution Details                                                                                                                                                                                              |                                                                                 |
| Whether employer's contribution was received on wages exceeding statutory wage ceiling of ₹5000 in EPF prior to 01.06.2001 from the day his salary exceeded ₹5000? (applicable only if date of joining is prior to 01.05.2001) * | 🖲 Yes 🔿 No                                                                      |
| Please attach permission under para 26(6) of EPF Scheme. * Only PDF file of size 250 KB is allowed.                                                                                                                              | Choose File No file chosen                                                      |
| Whether Employer's contribution was received on wages exceeding statutory wage ceiling of ₹6500 in EPF prior to 01.09.2014 from the day his salary exceeded ₹6500? (applicable only if date of exit is on or after 01.05.2001) * | 🖲 Yes 🔘 No                                                                      |
| Please attach permission under para 26(6) of EPF Scheme. * Only PDF file of size 250 KB is allowed.                                                                                                                              | Choose File No file chosen                                                      |
| Whether member wants to use accumulation available in his / her PF account for payment of due contribution for this option? *                                                                                                    | 🖲 Yes 🔘 No                                                                      |
| How much is the PF account balance on the date of filing option? *                                                                                                                                                               | Amount                                                                          |
| Please upload relevant documentary proof such as Account Slip / pages of the Passbook etc. * Only PDF file of size 250 KB is allowed.                                                                                            | Choose File No file chosen                                                      |
| Whether member is giving undertaking to deposit the contributions along with interest due till date of payment through his last employer [only when PF account has no/ insufficient balance]?*                                   | 🖲 Yes 🔿 No                                                                      |
| Please upload relevant documentary proof * Only PDF file of size upto 250 KB is allowed.                                                                                                                                         | Choose File No file chosen                                                      |
| Ensure PF balance is correctly entered                                                                                                                                                                                           | Attach the scanned<br>PDF of duly<br>notarized Affidavit -<br>Cum - Undertaking |