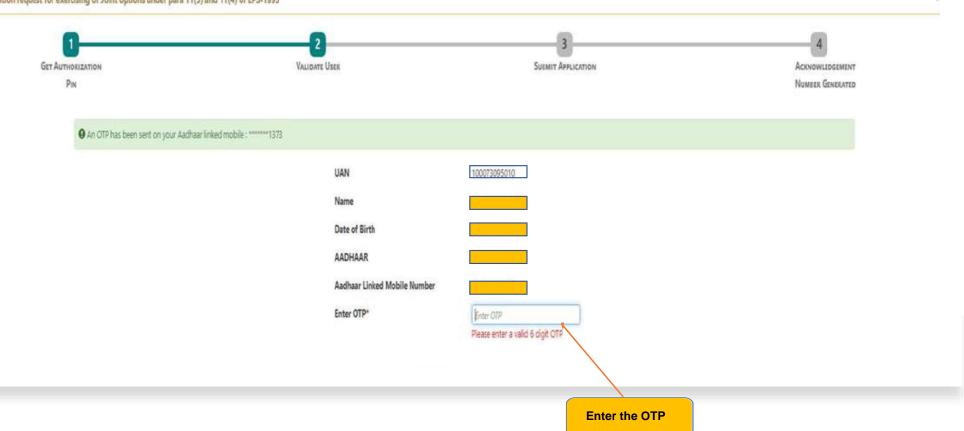

## Registration request for exercising of Joint options under para 11(3) and 11(4) of EPS-1995

| GET AUTHO<br>Ph | NIZATION                                                                         | VALIDATE USES                                         | SUBMIT APPLICATION                                                                                                          |                                                                    | ACKNOWLED<br>NUMBER GEI |
|-----------------|----------------------------------------------------------------------------------|-------------------------------------------------------|-----------------------------------------------------------------------------------------------------------------------------|--------------------------------------------------------------------|-------------------------|
| Pe              | nsion On Higher Wages Application Form                                           |                                                       |                                                                                                                             |                                                                    |                         |
|                 |                                                                                  |                                                       | Joint Option Form                                                                                                           |                                                                    |                         |
|                 | [From the Employees who were in se                                               | rvice prior to 01.09.2014 and continued               | d to be in service on or after 01.09.2014 but could not<br>para 11(3) of EPS-1995]                                          | exercise joint option under erstwhile proviso to                   |                         |
|                 | To be exercised by eligible members                                              | of EPS-1995 on or before 03rd May, 2023 in accordance | e with para $44(\ensuremath{\text{iv}})$ read with Para $44(\ensuremath{\text{v}})$ of the order dated $4.11.2022$ of the H | on'ble Supreme Court in SLP No. 8658-8659 of 2019.                 |                         |
|                 | Disclaimer                                                                       |                                                       |                                                                                                                             |                                                                    |                         |
|                 | I have oone through Supreme Court Judgement                                      | dated 04.11.2022 in SLP (C) No.8658-8659 of 2019 and  | I am registering this joint option in terms of directions contained in the said                                             | judgement. I undertake that the pension will be calculated subject |                         |
| ct the          | to formula determined under the Scheme for this pu                               | rpose.                                                |                                                                                                                             |                                                                    |                         |
|                 |                                                                                  | грозе.                                                |                                                                                                                             |                                                                    |                         |
|                 | to formula determined under the Scheme for this pu                               | 100073093010                                          | AADHAAB                                                                                                                     |                                                                    |                         |
|                 | to formula determined under the Scheme for this pu<br>UAN Details                | ·                                                     | AADHAAR<br>Date Of Birth                                                                                                    |                                                                    |                         |
| ct the<br>k-box | to formula determined under the Scheme for this pu<br>UAN Details                | ·                                                     |                                                                                                                             |                                                                    |                         |
|                 | to formula determined under the Scheme for this pu<br>UAN Details<br>UAN<br>Name | ·                                                     | Date Of Birth                                                                                                               | NA.                                                                |                         |