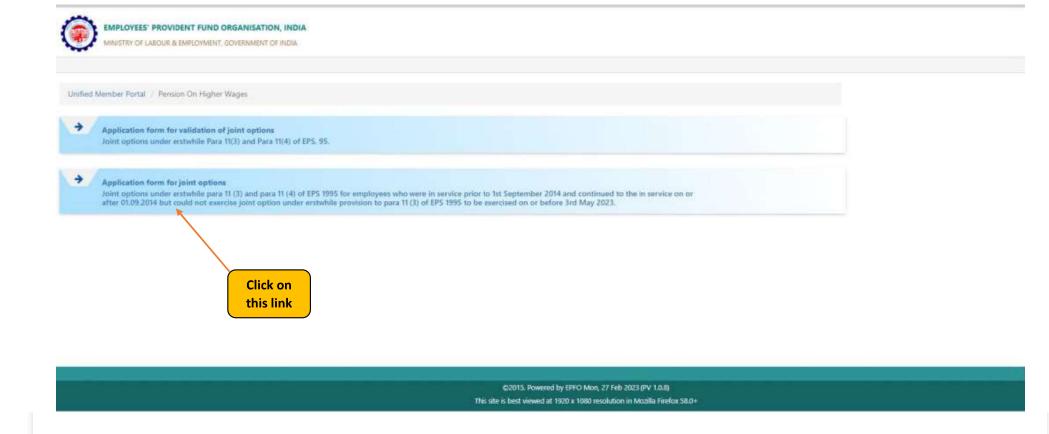

## S.O.P for filing Joint Option for Enhanced EPS - 95 Pension







## EMPLOYEES' PROVIDENT FUND ORGANISATION, INDIA MINISTRY OF LABOUR & EMPLOYMENT, GOVERNMENT OF INDIA



©2015. Powered by EPFO Mon, 27 Feb 2023 (PV 1.0.8) This site is best viewed at 1920 x 1080 resolution in Mozilia Firefox 58.0+ 5 G





EMPLOYEES' PROVIDENT FUND ORGANISATION, INDIA

## Registration request for exercising of Joint options under para 11(3) and 11(4) of EPS-1995



| GET AUTHO<br>Ph | NIZATION                                                                         | VALIDATE USES                                         | SUBMIT APPLICATION                                                                                                          |                                                                    | ACKNOWLED<br>NUMBER GEI |
|-----------------|-----------